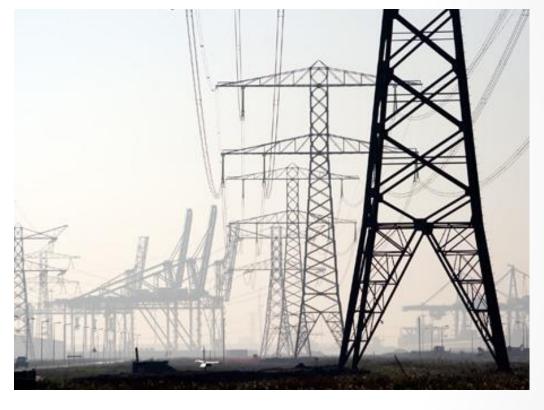

Specialists in energy power plants / industrial plants, high-tension overhead transmission lines, flood-lighting mast pile foundations, storage tank foundations, high rise commercial buildings / towers and bridges / flyovers

Highly reputable within Karachi's market having worked on national and international client projects such as US Consulate, China Northwest Electric Power Group, China Younun Corp (CYC), Engro Vopak, Phillips, Seimens and Hannover Services.

#### Work completed:

Piling and pile foundation works for more than 800 poles / towers in Karachi (3,200 piles).

Piling footage = 209, 920

#### Work completed:

Completed piling works for more than 75 poles/towers in Karachi. (300 piles).

Piling footage = 19,720.

#### Work completed:

Pile and pile foundation works for 40 poles/towers.

Piling footage = 7,872.

#### Work completed:

Pile and pile foundation works for 20 towers.

Piling footage = 6,560.

#### Work completed:

Pile and pile foundation works for 35 towers.

Piling footage = 11,480.