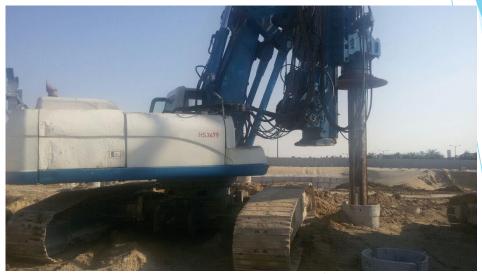

#### **Equipment and machinery**

- Soilmec SR416
- Reverse rotary rigs
- Hyundai crane 20 Ton
- Hitachi Excavator
- Mazda trucks
- Welding generator
- Electric generator
- Pile load test equipment (with 800 tonnes jack)
- Other miscellaneous items

## Photos – Execution of Piling Works, Wind Power Project, Gharo.