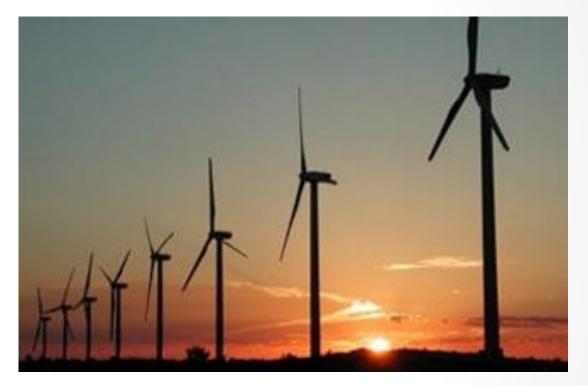

# 18. Wind Power Project (FWEL-I &II), Gharo Thatta, Sindh

#### **Client / Consultant:**

Descon Engineering Ltd.

#### **Project cost:**

Rs. 30 million

#### Work completed:

Pile load test in compression and tension for 50MW Foundation Wind Energy I, II. (10 nos.)

### Photos – Layout of Test Pile, Wind Power Project, Gharo.

# Photos – Preparation for Pile Load Test, Wind Power Project, Gharo.

## Photos – Execution of Piling Works, Wind Power Project, Gharo.