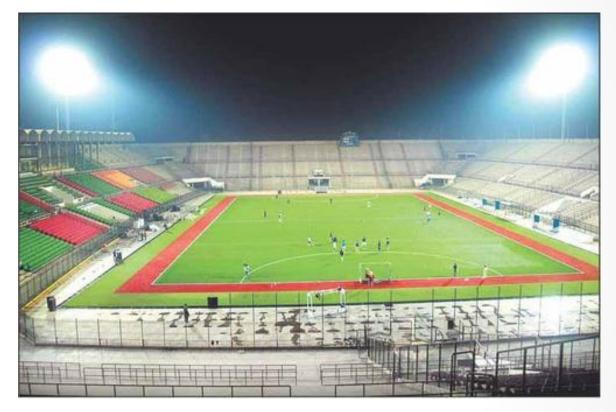

# 10. Flood Lighting Mast, National Hockey Stadium, Lahore

#### **Client / Consultant:**

Pakistan Hockey Federation / Phillips

#### **Project cost:**

Rs. 9 million

#### Work completed:

Piling and pile foundation works for flood lighting mast – 6 pile foundations.

Piling footage = 1,574.