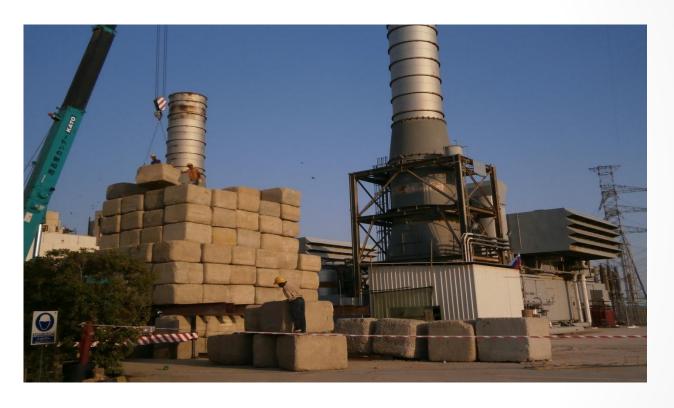

# 3. 28MW Combined Cycle Plant at K-Electric Grid Station Korangi, Karachi

#### **Client / Consultant:**

K-Electric / I.E.G / Principal Builders

#### **Project cost:**

Rs. 9.5 million

#### Work completed:

Pile test and piling works at K-Electric Grid Station, Korangi, Karachi.

Piling footage = 1,056.