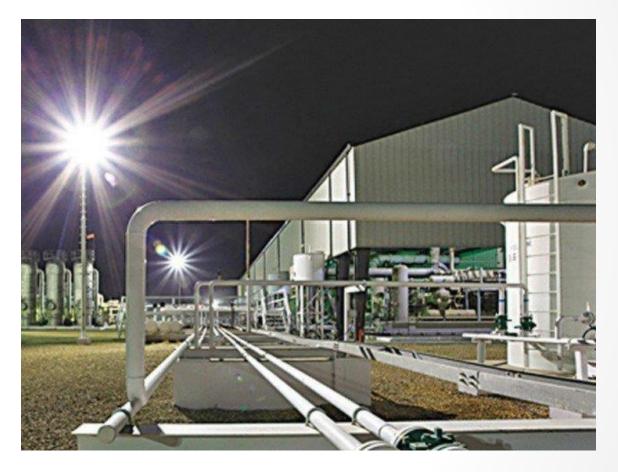

# 11. JJVL Cryogenic LPG Recovery Plant, Jamshoro (Phase I & II)

#### **Client / Consultant:**

Jamshoro Joint Venture Limited (JJVL) / HANNOVER

#### **Project cost:**

Rs. 110 million

#### Work completed:

JJVL- I & II Piling and foundation work completed for JJVL LPG Plant. More than 1,000 piles. Piling footage = 45,920.