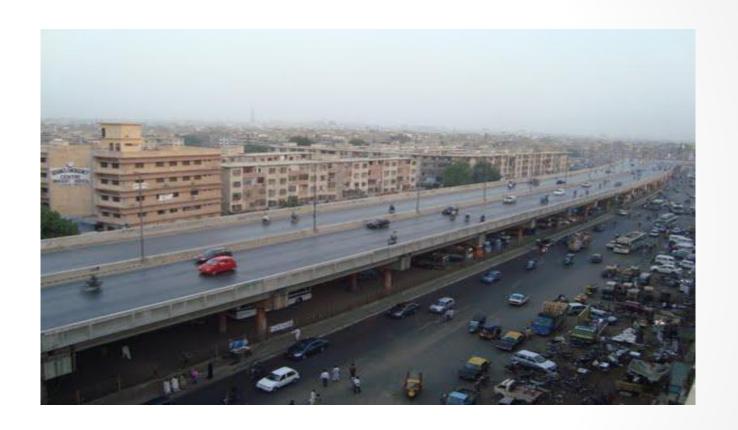

## 15. Shaheed-e-Millat Flyover (K.D.A)

#### **Client / Consultant:**

Karachi Development Authority (K.D.A) / Binny & Partners.

#### **Project cost:**

Rs. 30 million

#### Work completed:

Pile test and piling works for more than 500 piles.

Piling footage = 32,800.