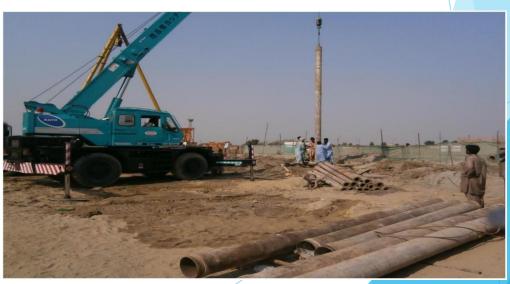

| Orchid Tower, Clifton, Karachi (220 Piles)                                       | 76 Millio          | M/s Mushtaq & Bilal Associates     | June, 2017         |
| 20    | New US Consulate Karachi Phase II<br>(150 Piles)                                 | 18 Milion          | M/s EPIK (Pvt.) LTd                | April, 2017        |





### How NBP executes piling works

- Inspection request for aggregate testing using concrete
- 2. Aggregate gradation report
- 3. Checking of survey work for pile location
- 4. Co-ordinates of piles (design and observe)
- 5. Pile layout plan
- 6. Pile construction record
- Bore hole log
- 8. Concrete time of transit mixers
- Delivery tickets of concrete
- Inspection request cylinder testing (07 days)
- Inspection request cylinder testing (28 days)







# 1. K.E.S.C Fifth and Sixth Power (sector loan) Project, Karachi



#### **Client / Consultant:**

K.E.S.C / ICC (Pvt) Ltd.



#### **Project cost:**

Rs. 268 million.



#### Work completed:

Piling and pile foundation works for more than 800 poles / towers in Karachi (3,200 piles).

Piling footage = 209, 920





# 2. K.E.S.C Bin Qasim Thermal Power Station, Extension Project Unit-6, Lot III, Transmission Line, Karachi



#### **Client / Consultant:**

K.E.S.C / China Northwest Power Group.



#### **Project cost:**

Rs. 15 million.



#### Work completed:

Completed piling works for more than 75 poles/towers in Karachi. (300 piles).

Piling footage = 19,720.





# 3. 28MW Combined Cycle Plant at K-Electric Grid Station Korangi, Karachi



#### **Client / Consultant:**

K-Electric