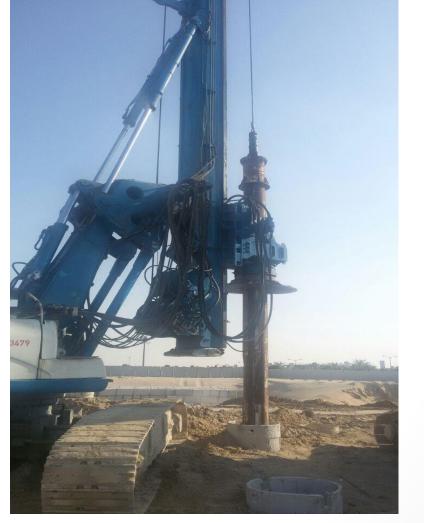

#### Boring and Piling works

- Energy power plant
- High tension overhead transmission lines
- Flood light masts foundation
- LPG plants
- Industrial plants
- Storage tank foundation
- High rise commercial buildings / towers
- Bridges and flyover

#### **Equipment and machinery**

- Soilmec SR416
- Reverse rotary rigs
- Hyundai crane 20 Ton
- Hitachi Excavator
- Mazda trucks
- Welding generator
- Electric generator
- Pile load test equipment (with 800 tonnes jack)
- Other miscellaneous items