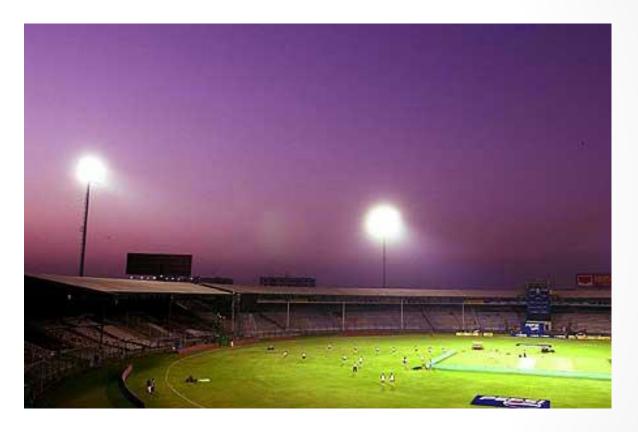

# 9. Flood Lighting Mast, National Cricket Stadium, Karachi

#### **Client / Consultant:**

Pakistan Cricket Board / Tyco

#### **Project cost:**

Rs. 12 million

#### Work completed:

Piling and pile foundation works for flood lighting mast – 6 pile foundations.

Piling footage = 1,417.