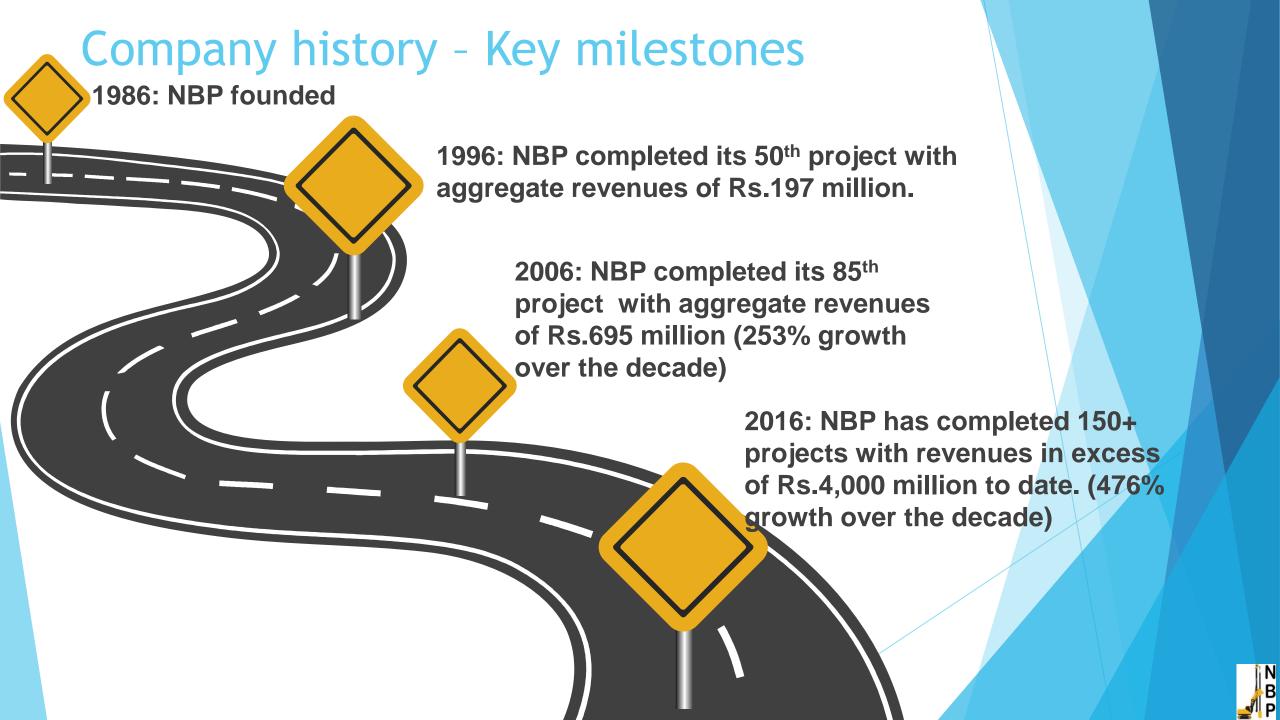

### Company history

National Boring Pioneer Co. (NBP) is a well known, fast growing boring and piling company established since 1986.

True pioneers in boring and pilings works in Pakistan.

NBP has carried out 150+ boring and piling projects over the last 30+ years with project revenue in excess of Rs 4,000 million.